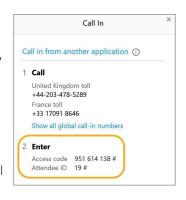

#### If joining the audio using 'Call in' remember:

If you forget to enter your attendee ID other people on the call aren't able to see who you are.

Don't forget, you can set up a recurring Webex meeting!