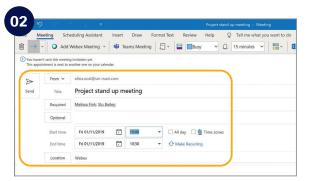

In your email calendar create a new meeting request.

Fill in email addresses, subject, location, date and time.

| <b>1</b> → |                     | eduling Assistant<br>Webex Meeting | insert | Drav<br>sams      | Format Text Review Heln C     Webex Settings                        | 7 Tell me what you want to do                                              | ×      | and a Desiratory | Q View Templates |
|------------|---------------------|------------------------------------|--------|-------------------|---------------------------------------------------------------------|----------------------------------------------------------------------------|--------|------------------|------------------|
| Onater     | it and this meeting |                                    |        |                   | Meeting Information                                                 | non Datieuth                                                               |        | 10 10910         |                  |
|            | From V              | elina.costDisci mar                |        |                   | Meeting template: MC: Webex Meeting<br>Meeting type: Webex Meetings |                                                                            | 0      |                  |                  |
| }<br>Send  | Þ                   |                                    | eeti g | Meeting password: |                                                                     |                                                                            |        |                  |                  |
|            | Required            | Melksa Fink: Stu Ba                | eley   |                   | Eist on public co                                                   |                                                                            |        |                  |                  |
|            | Optional            |                                    |        |                   | <ul> <li>Attendees can j</li> </ul>                                 | oin resetting 5 💛 minutes before starting                                  | ngtime |                  |                  |
|            | Start time          | Pri 01/11/2019                     | •      | 925 >             |                                                                     |                                                                            |        |                  |                  |
|            | End time            | Pri 01/11/2019                     |        | 10:0              | Audio & Tracking F<br>Audio connection type: Weber Audio            | legistration Resources                                                     | ~      |                  | R. Room          |
|            |                     |                                    |        |                   | Display global                                                      | call-in numbers to attendees<br>also join teleconference before starting t |        |                  |                  |
|            |                     |                                    |        | l                 | Required fields     On't show me these settings again               | CK (                                                                       | Cancel | J                |                  |

Click "Add Webex Meeting", click the **OK** button and click send.