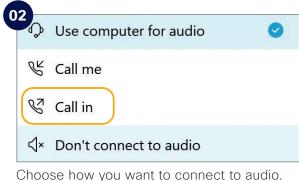

#### If joining the audio using 'Call in' remember:

If you forget to enter your attendee ID other people on the call aren't able to see who you are.

Don't forget, you can set up a recurring Webex meeting!